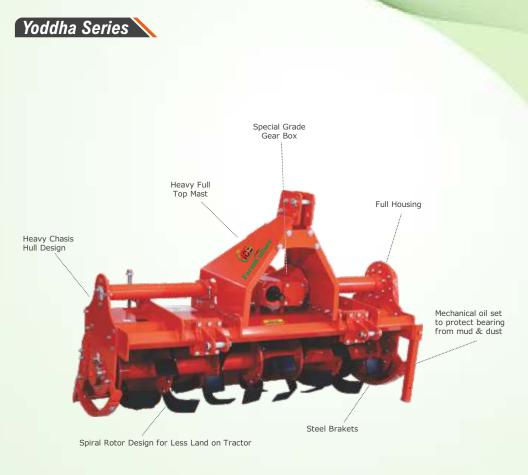

## **OPTIONS**

- GEARBOX : Single/Multi
- ROTOR : Standard / Spiral
- SIDE DRIVE : Gear / Chain
- TOP MAST : Full / Strip Type
- Weight of PTO (20kg) is not included in total weight.
- Weight of Single Speed Rotary is Approx 30kg less than Multi Speed Rotary.
- Blade Size 80x7 (14mm hole dia & 57mm Centre Distance).
- Crown / Pinion 13/23.
- Side Gears 20/35/28.
- Blade Rotor Pipe heavy 90mm dia.

Specifications are of Multi Speed & Side Gear Drive.