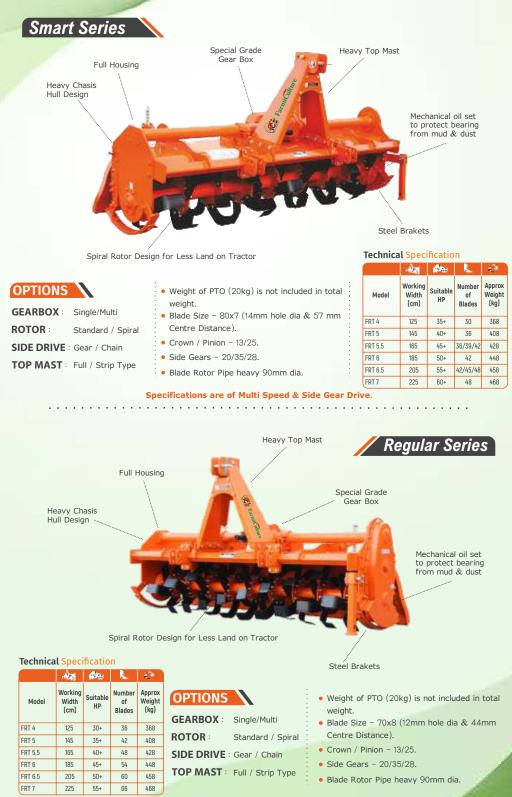

## **OPTIONS**

- GEARBOX : Single/Multi
- ROTOR : Standard / Spiral
- SIDE DRIVE : Gear / Chain
- TOP MAST : Full / Strip Type
- Weight of PTO (20kg) is not included in total weight.
- Weight of Single Speed Rotary is Approx 30kg less than Multi Speed Rotary.
- Blade Size 80x7 (14mm hole dia & 57mm Centre Distance).
- Crown / Pinion 13/23.
- Side Gears 20/35/28.
- Blade Rotor Pipe heavy 90mm dia.

Specifications are of Multi Speed & Side Gear Drive.

## **Technical** Specification

|         | न्देख                    | in the second s | L.,                    | Q.                       |
|---------|--------------------------|---------------------------------------------------------------------------------------------------------------------------------------------------------------------------------------------------------------------------------------------------------------------------------------------------------------------------------------------------------------------------------------------------------------------------------------------------------------------------------|------------------------|--------------------------|
| Model   | Working<br>Width<br>(cm) | Suitable<br>HP                                                                                                                                                                                                                                                                                                                                                                                                                                                                  | Number<br>of<br>Blades | Approx<br>Weight<br>(kg) |
| FRT 4   | 125                      | 30+                                                                                                                                                                                                                                                                                                                                                                                                                                                                             | 36                     | 368                      |
| FRT 5   | 145                      | 35+                                                                                                                                                                                                                                                                                                                                                                                                                                                                             | 42                     | 408                      |
| FRT 5.5 | 165                      | 40+                                                                                                                                                                                                                                                                                                                                                                                                                                                                             | 48                     | 428                      |
| FRT 6   | 185                      | 45+                                                                                                                                                                                                                                                                                                                                                                                                                                                                             | 54                     | 448                      |
| FRT 6.5 | 205                      | 50+                                                                                                                                                                                                                                                                                                                                                                                                                                                                             | 60                     | 458                      |
| FRT 7   | 225                      | 55+                                                                                                                                                                                                                                                                                                                                                                                                                                                                             | 66                     | 468                      |